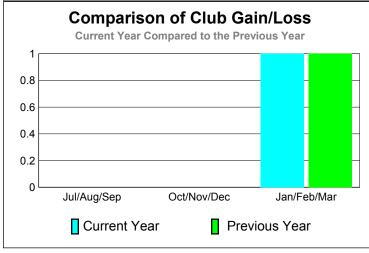

| CLUBS       |                            |                               |                                   |                                  |                                  |  |  |  |
|-------------|----------------------------|-------------------------------|-----------------------------------|----------------------------------|----------------------------------|--|--|--|
|             |                            | <u>Club</u><br><b>201</b>     |                                   | <u>Clubs</u><br>2009-2010        |                                  |  |  |  |
| Month       | New<br>Club<br><u>Goal</u> | Actual<br>New<br><u>Clubs</u> | Actual<br>Dropped<br><u>Clubs</u> | Gain/<br>Loss of<br><u>Clubs</u> | Gain/<br>Loss of<br><u>Clubs</u> |  |  |  |
| Jul/Aug/Sep | 0                          | 0                             | 0                                 | 0                                | 0                                |  |  |  |
| Oct/Nov/Dec | 1                          | 0                             | 0                                 | 0                                | 0                                |  |  |  |
| Jan/Feb/Mar | 1                          | 1                             | 0                                 | 1                                | 1                                |  |  |  |