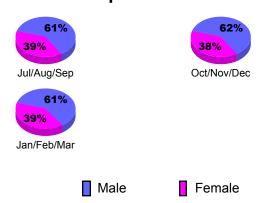

| Actual      | Actual            | Gain/       | Gain/       |  |  |  |
| 77 (1              | Memb        | New         | Dropped           | Loss of     | Loss of     |  |  |  |
| Month              | <u>Goal</u> | <u>Memb</u> | <u>Memb</u>       | <u>Memb</u> | <u>Memb</u> |  |  |  |
| Jul/Aug/Sep        | 3           | 34          | -41               | -7          | 2           |  |  |  |
| Oct/Nov/Dec        | 34          | 13          | -25               | -12         | 8           |  |  |  |
| Jan/Feb/Mar        | 44          | 63          | -24               | 39          | 21          |  |  |  |
| Totals             | 81          | 110         | -90               | 20          | 31          |  |  |  |



# **Gender Comparison 2010-2011**

Oct/Nov/Dec

Jan/Feb/Mar

Previous Year