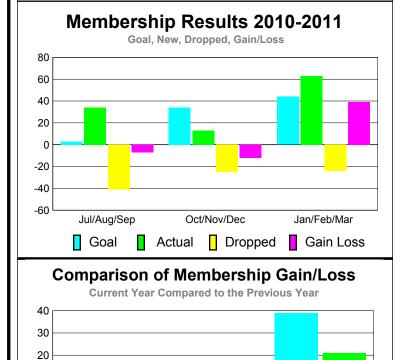

## YTD Status Quo Clubs 2010-2011

Status Quo Clubs Compared to Status Quo Members

6
4
2
0
-2
-4
-6

Jul/Aug/Sep Oct/Nov/Dec Jan/Feb/Mar

Status Quo Clubs Total Status Quo Members

| <u> MEMBERSHIP</u> |             |             |                   |             |             |  |  |  |
|--------------------|-------------|-------------|-------------------|-------------|-------------|--|--|--|
|                    | <u>N</u>    | Member      | <u>Membership</u> |             |             |  |  |  |
|                    |             | 201         | 2009-2010         |             |             |  |  |  |
|                    |             |             |                   |             |             |  |  |  |
|                    | Net         | Actual      | Actual            | Gain/       | Gain/       |  |  |  |
| 77 (1              | Memb        | New         | Dropped           | Loss of     | Loss of     |  |  |  |
| Month              | <u>Goal</u> | <u>Memb</u> | <u>Memb</u>       | <u>Memb</u> | <u>Memb</u> |  |  |  |
| Jul/Aug/Sep        | 3           | 34          | -41               | -7          | 2           |  |  |  |
| Oct/Nov/Dec        | 34          | 13          | -25               | -12         | 8           |  |  |  |
| Jan/Feb/Mar        | 44          | 63          | -24               | 39          | 21          |  |  |  |
| Totals             | 81          | 110         | -90               | 20          | 31          |  |  |  |